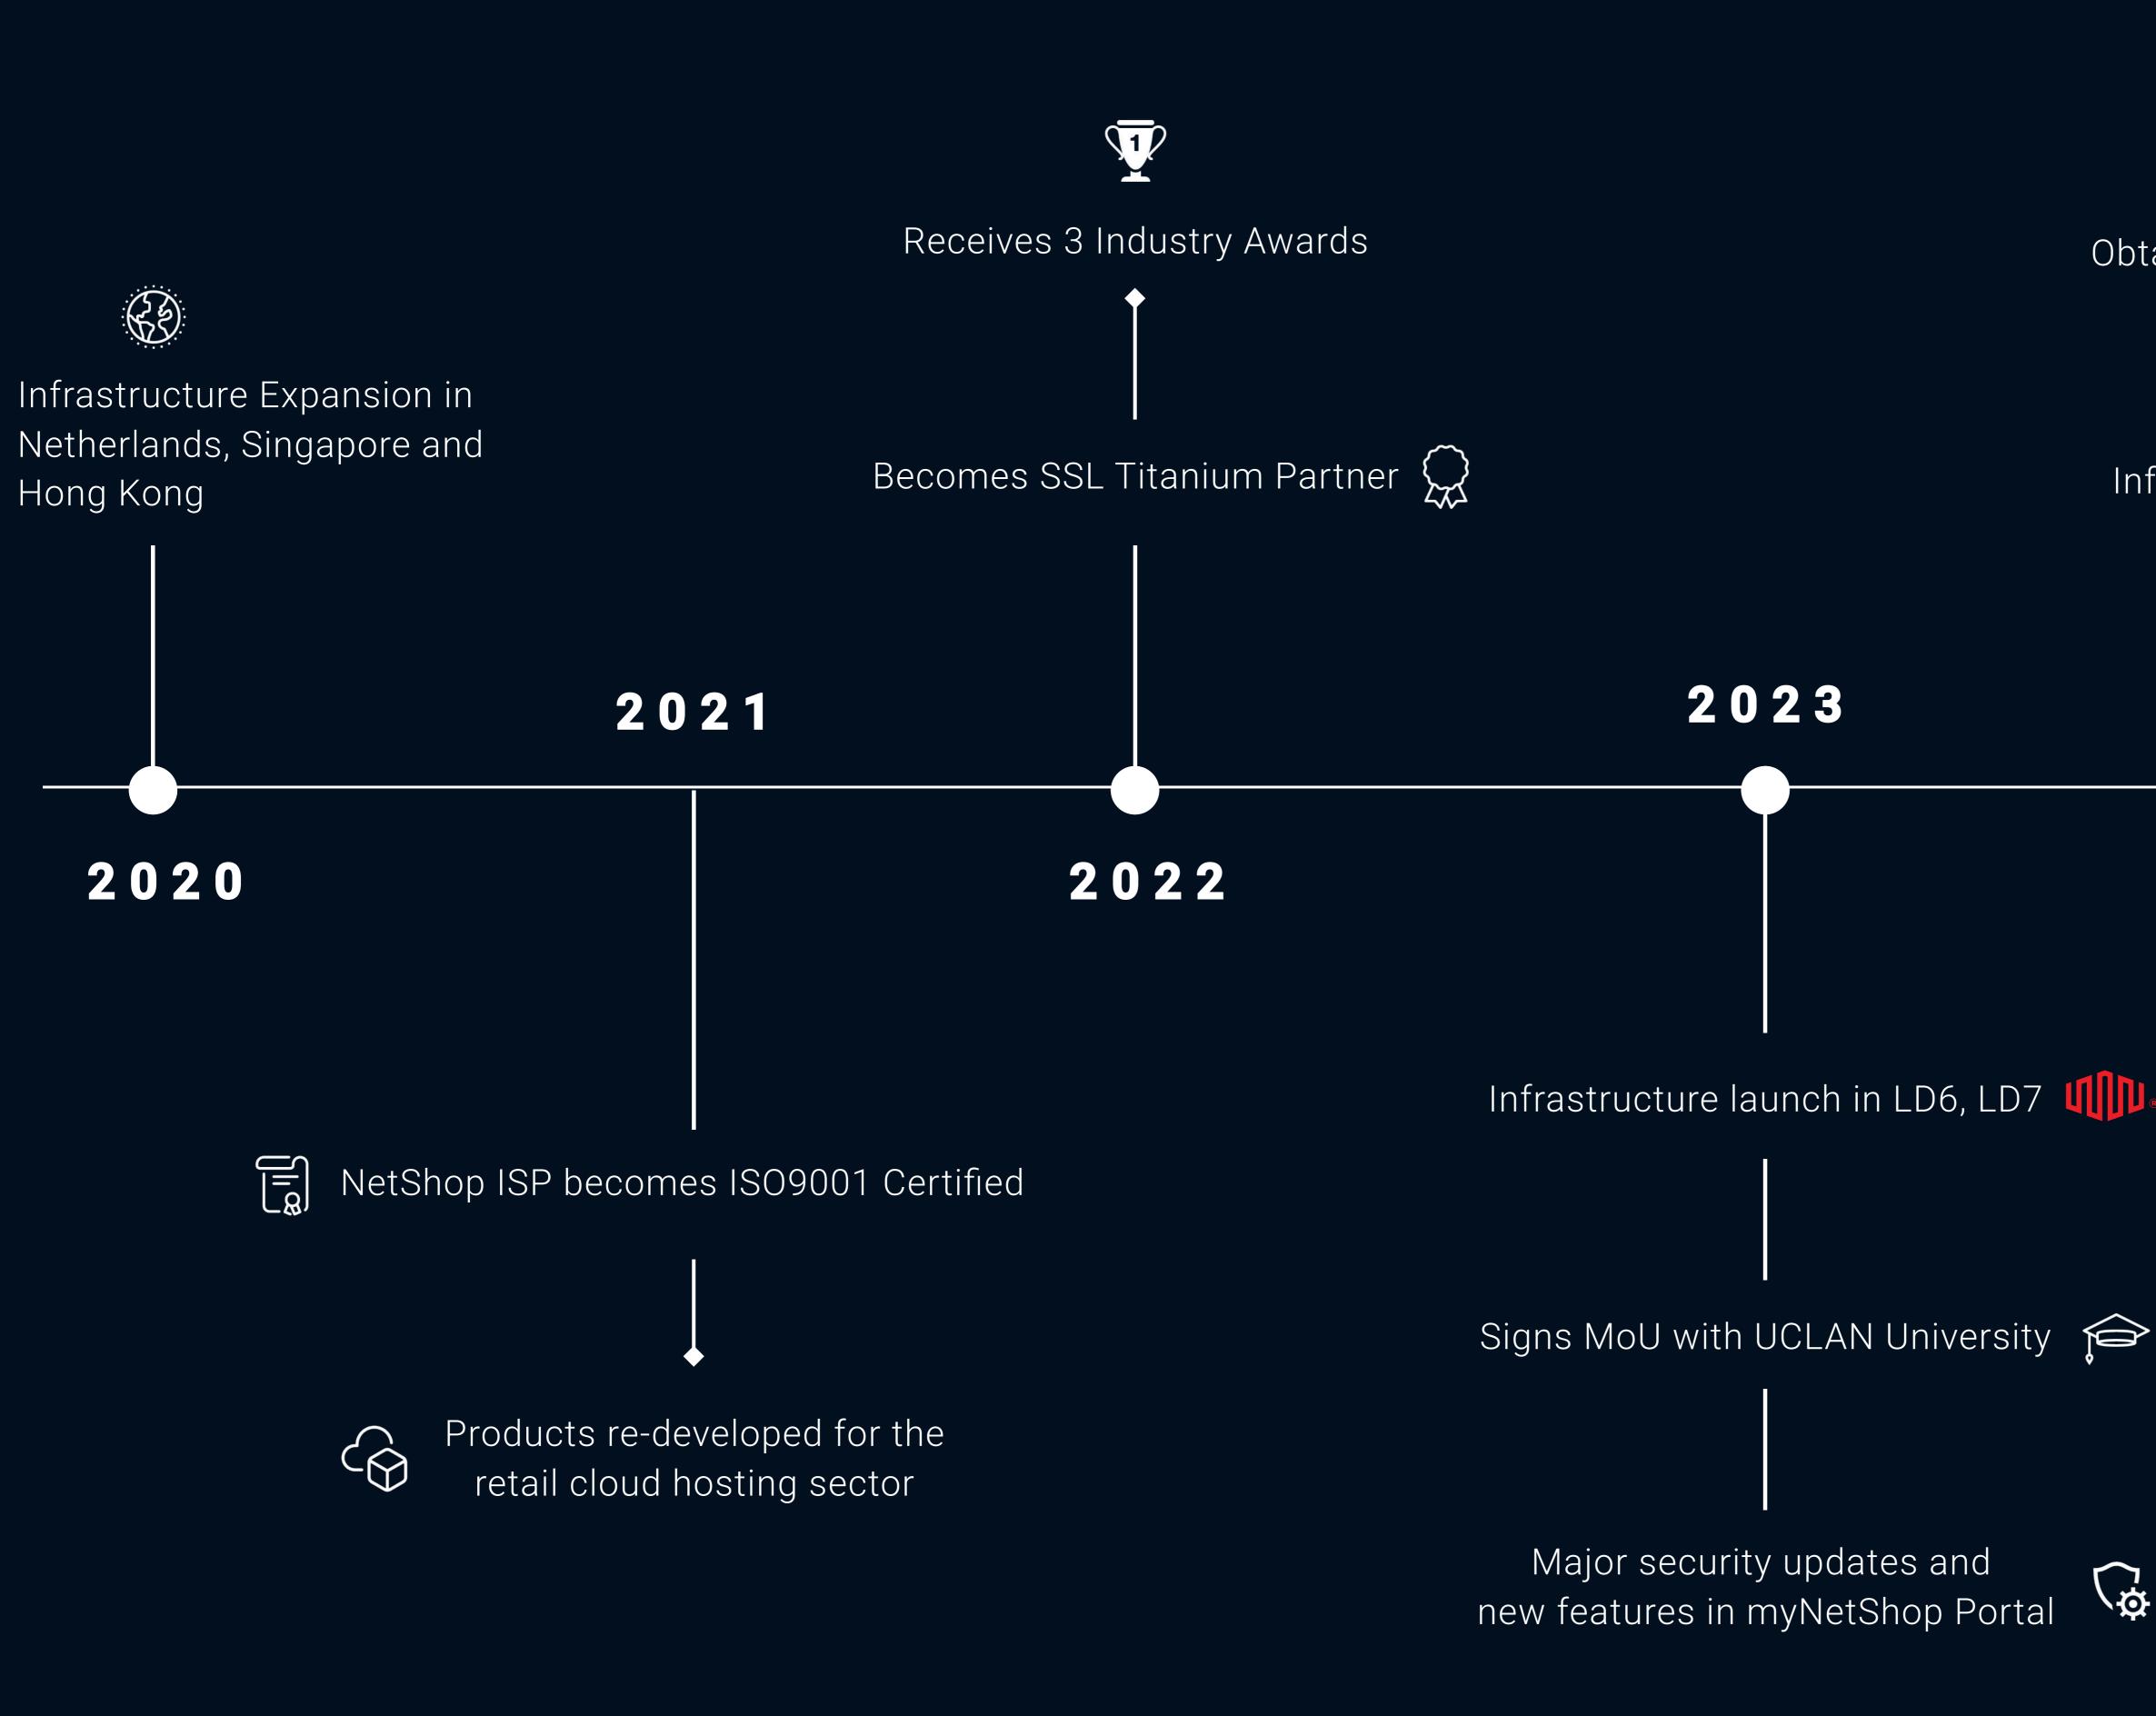

We've also seen rapid growth in the Netherlands, with three data centers now servicing our clients, contributing to an impressive **125% growth** in annual revenue between 2022 and 2024.

In addition to our strong foundation in B2B hosting services, since Q2 of 2022 we have seen a remarkable **180% increase** in retail customers for our cloud servers and web hosting services.

# This expansion is a proof of our ability to meet the evolving needs of businesses and individuals alike, across industries such as Forex and Fintech, iGaming, Martech, and ICT.

netshop-isp.com.cy 