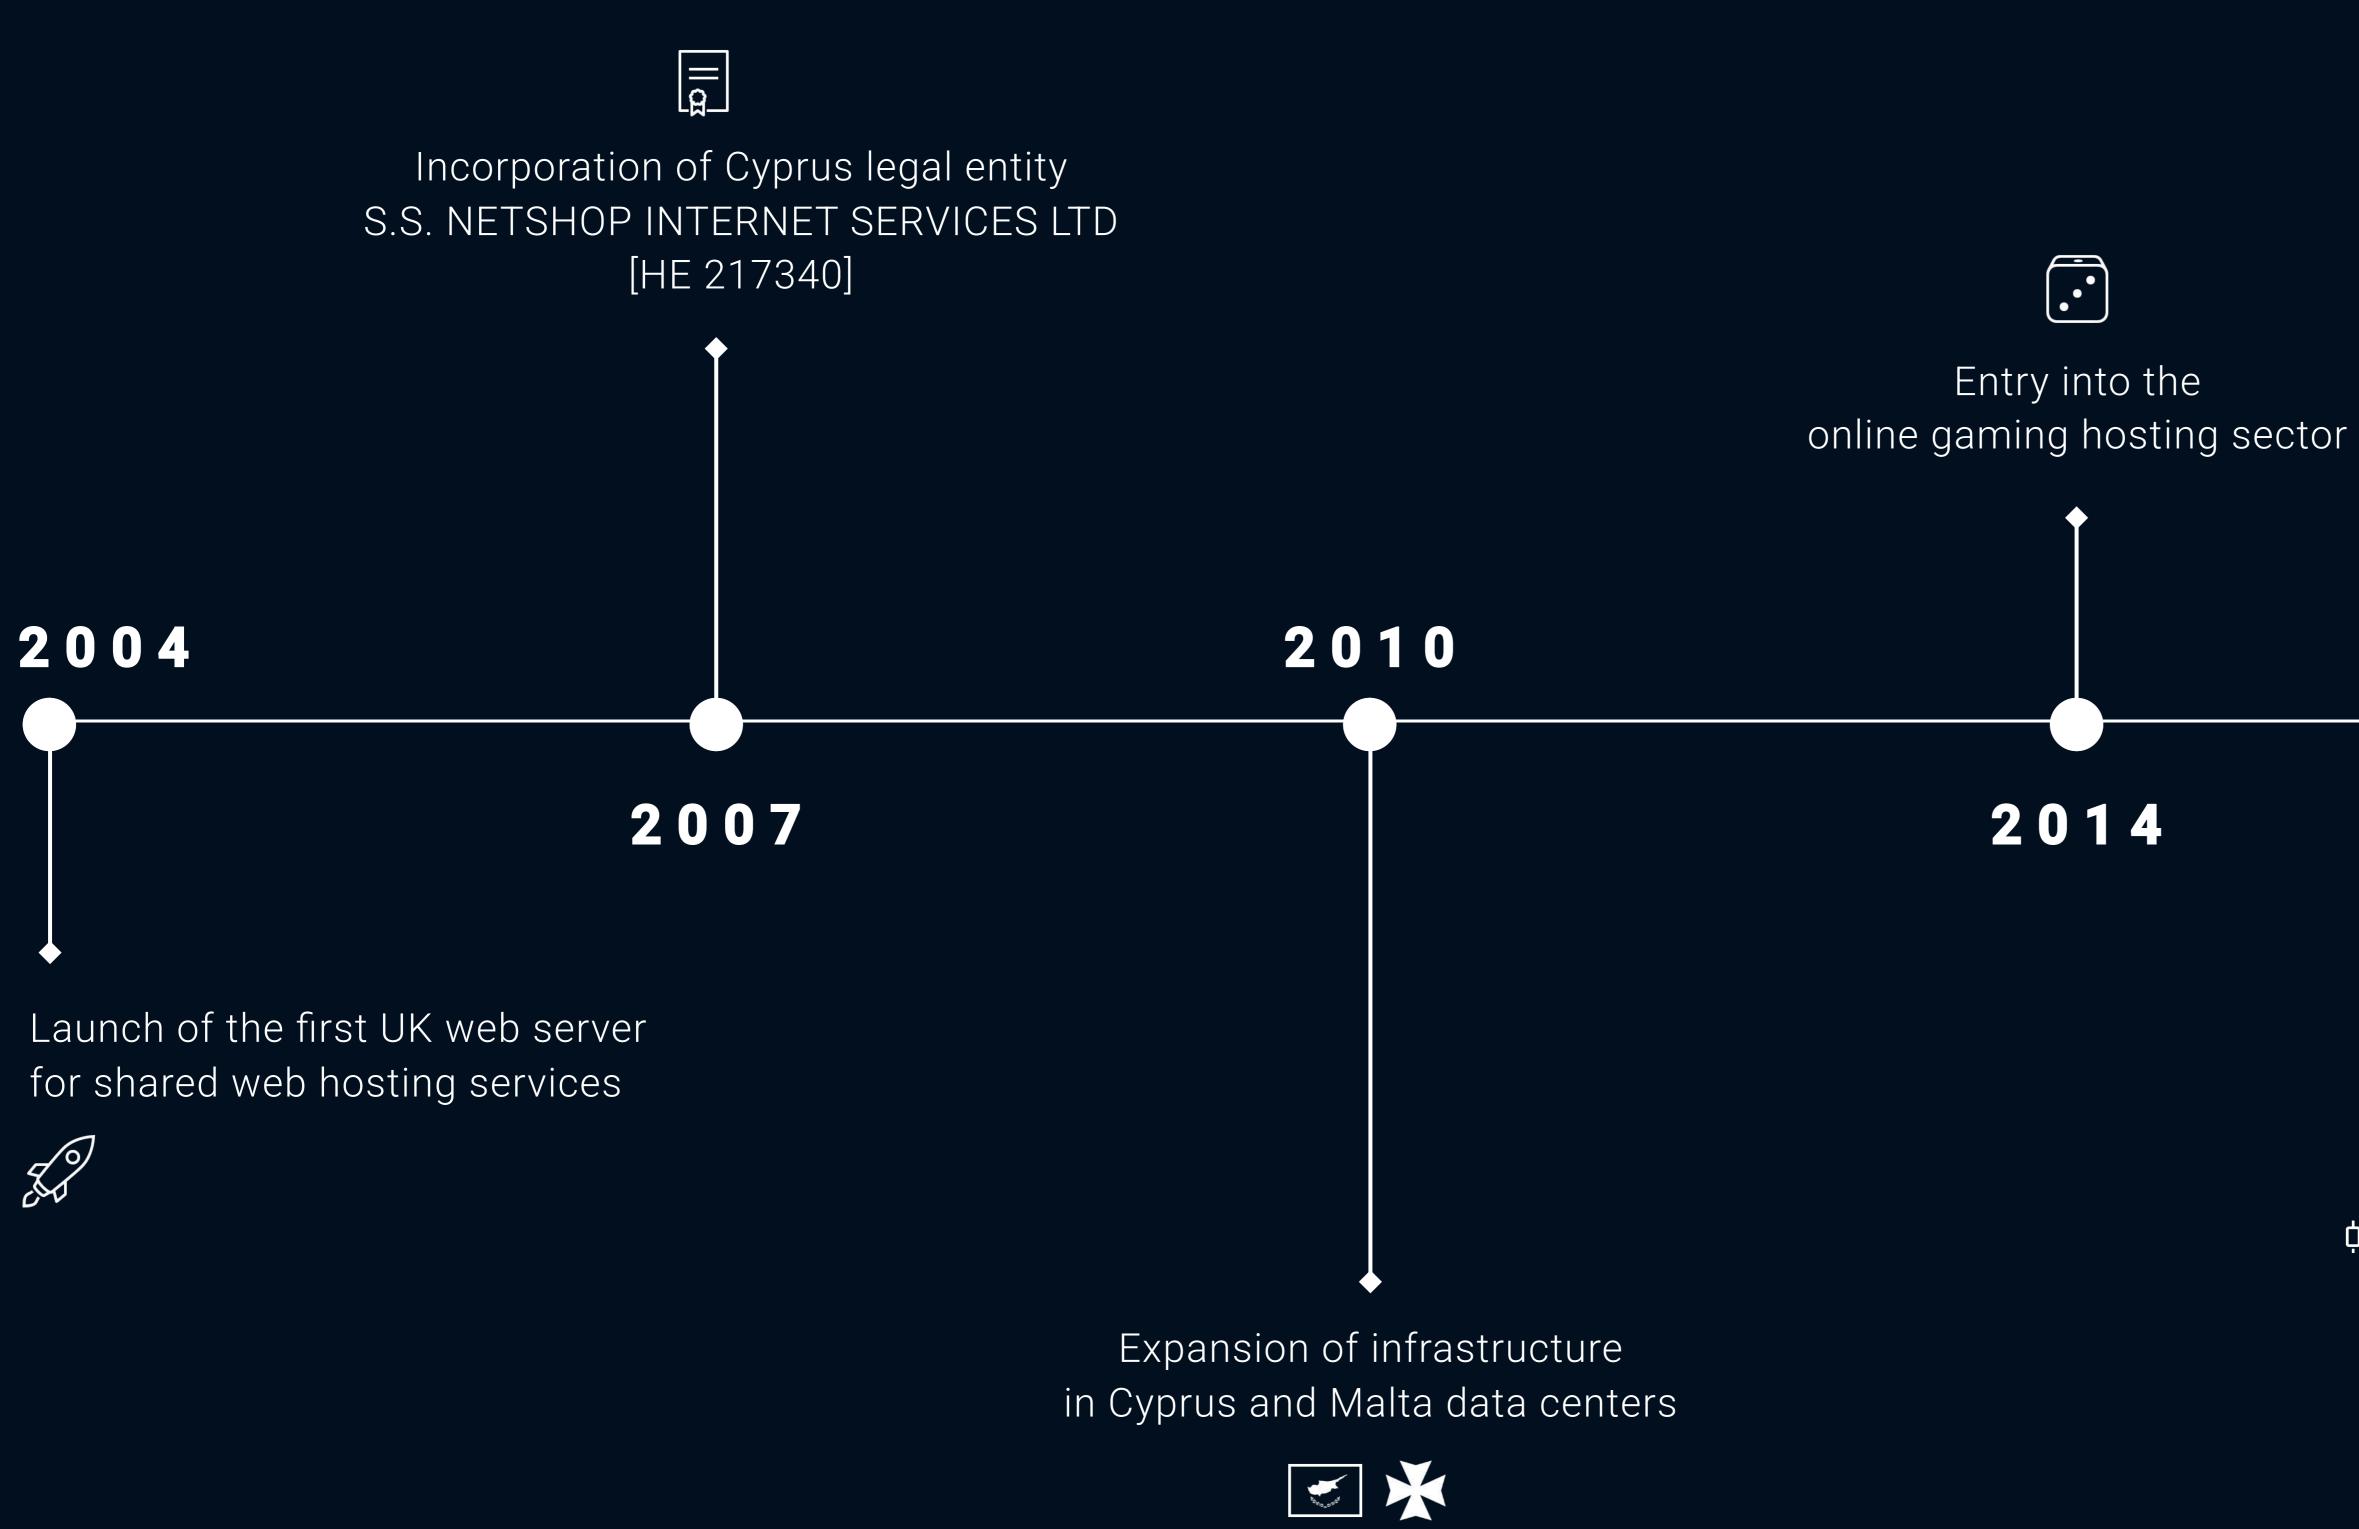

### #20YearsHosting

2019 Launch of managed hosting services for FX Trading Platforms

#### MILESTONES

 $\widehat{\mathbf{Q}}$ 