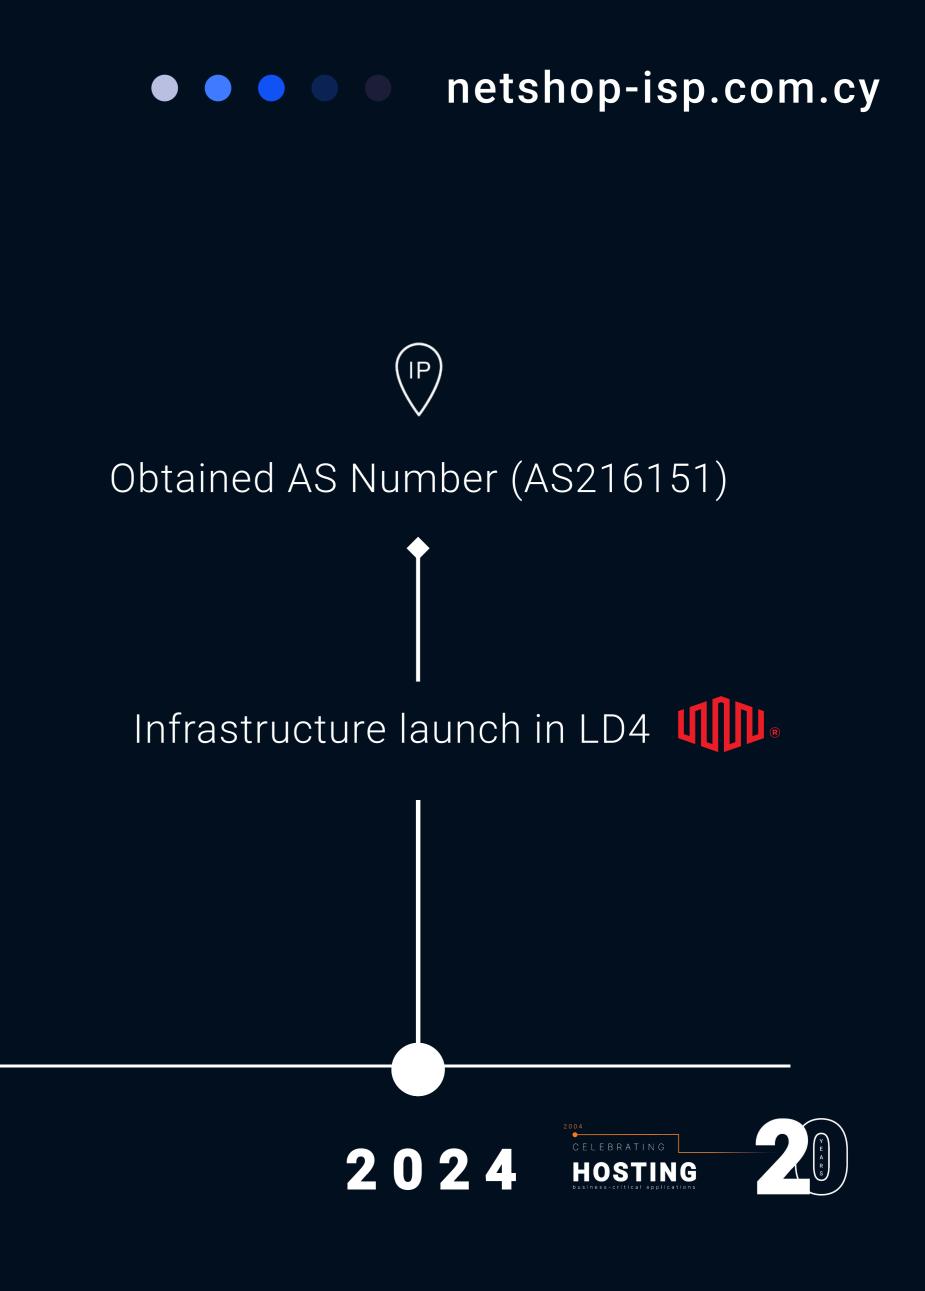

# netshop Data Center Services

As we celebrate NetShop ISP's 20th anniversary, I am proud to reflect on our incredible journey from a dedicated hosting provider to a **global leader** with data centers strategically positioned around the world. Our infrastructure expansion into Equinix facilities, including LD4, LD6, LD7, and SG5, marks a significant milestone in our commitment to delivering high-performance, scalable hosting solutions backed by a wellknown quality support service.

# LD4 Data Center, London 🌗

Since its launch in 2007, Equinix's LD4 facility has become a cornerstone of the financial 'data center ecosystem'. It is now one of the **top three** financial trading hubs in London. The LD4 facility is a key data center site for FX trading, featuring companies like LMAX and NAGA.

## **Key Features**

- 24x7 On-site Support
- 99.99% Uptime SLA
- Dual Redundant Uplinks
- Virtual, Dedicated Servers & Co-location
- Low-latency access & Cross-connect services to companies hosted within the global Equinix IBX Ecosystem