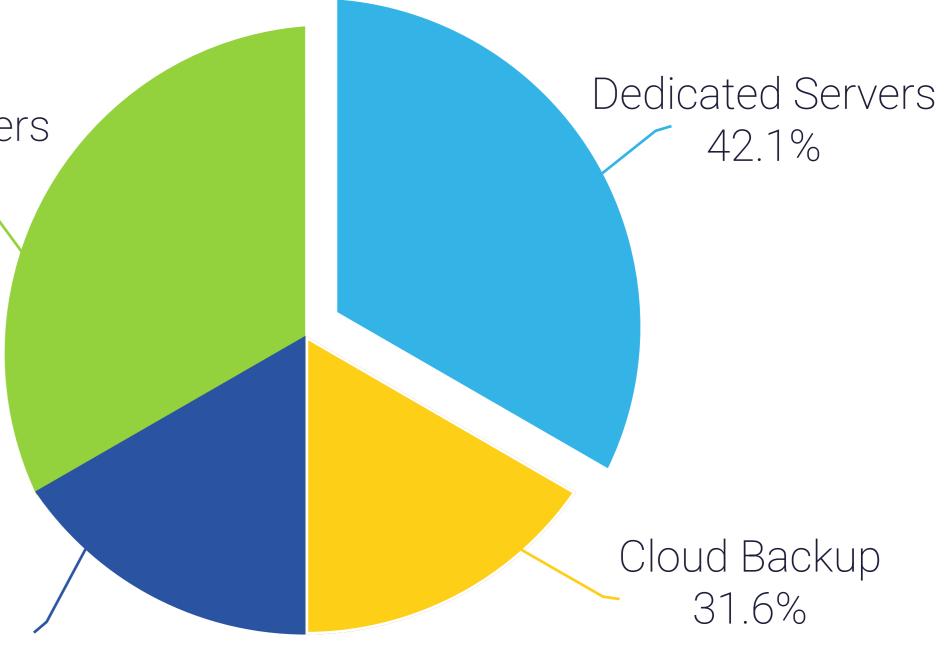

VPS & Cloud Servers 39.8%

> Premium SLA 27.4%

**MYSQL** 

netshop-isp.com.cy

#### Best Selling Products & Services Q1-Q4 2024

**CPANEL** 