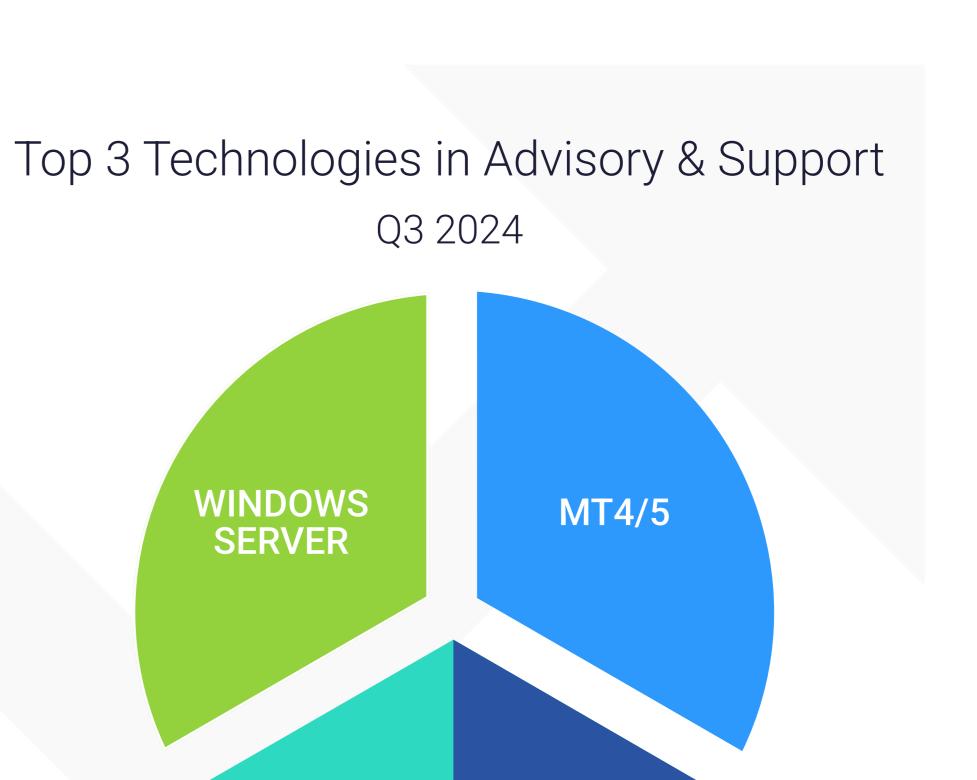

#### SUPPORT TICKETS STATS Q3 2024

VPS & Cloud Servers 39.8%

> Premium SLA 27.4%

**MYSQL** 

netshop-isp.com.cy

#### Best Selling Products & Services Q1-Q4 2024

**CPANEL** 