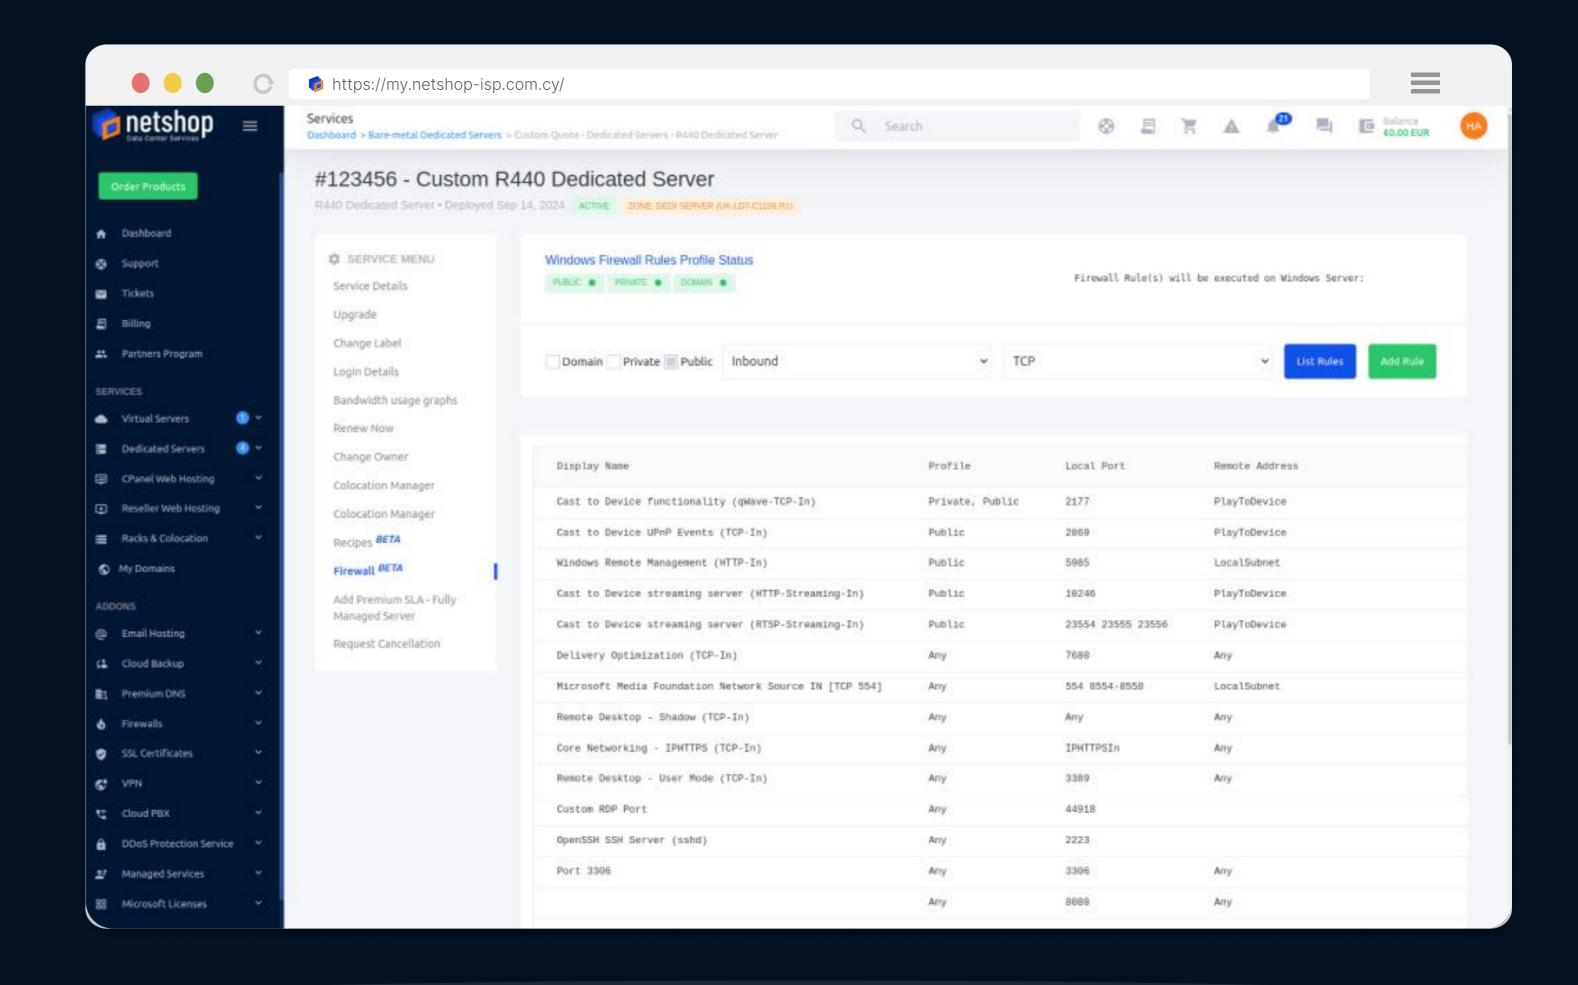

# Firewall Management new!

Introduced in Q3 2024, Firewall Management offers a convenient yet secure way to administer a server's firewall using an intuitive interface.

# myNetShop Self-service Portal