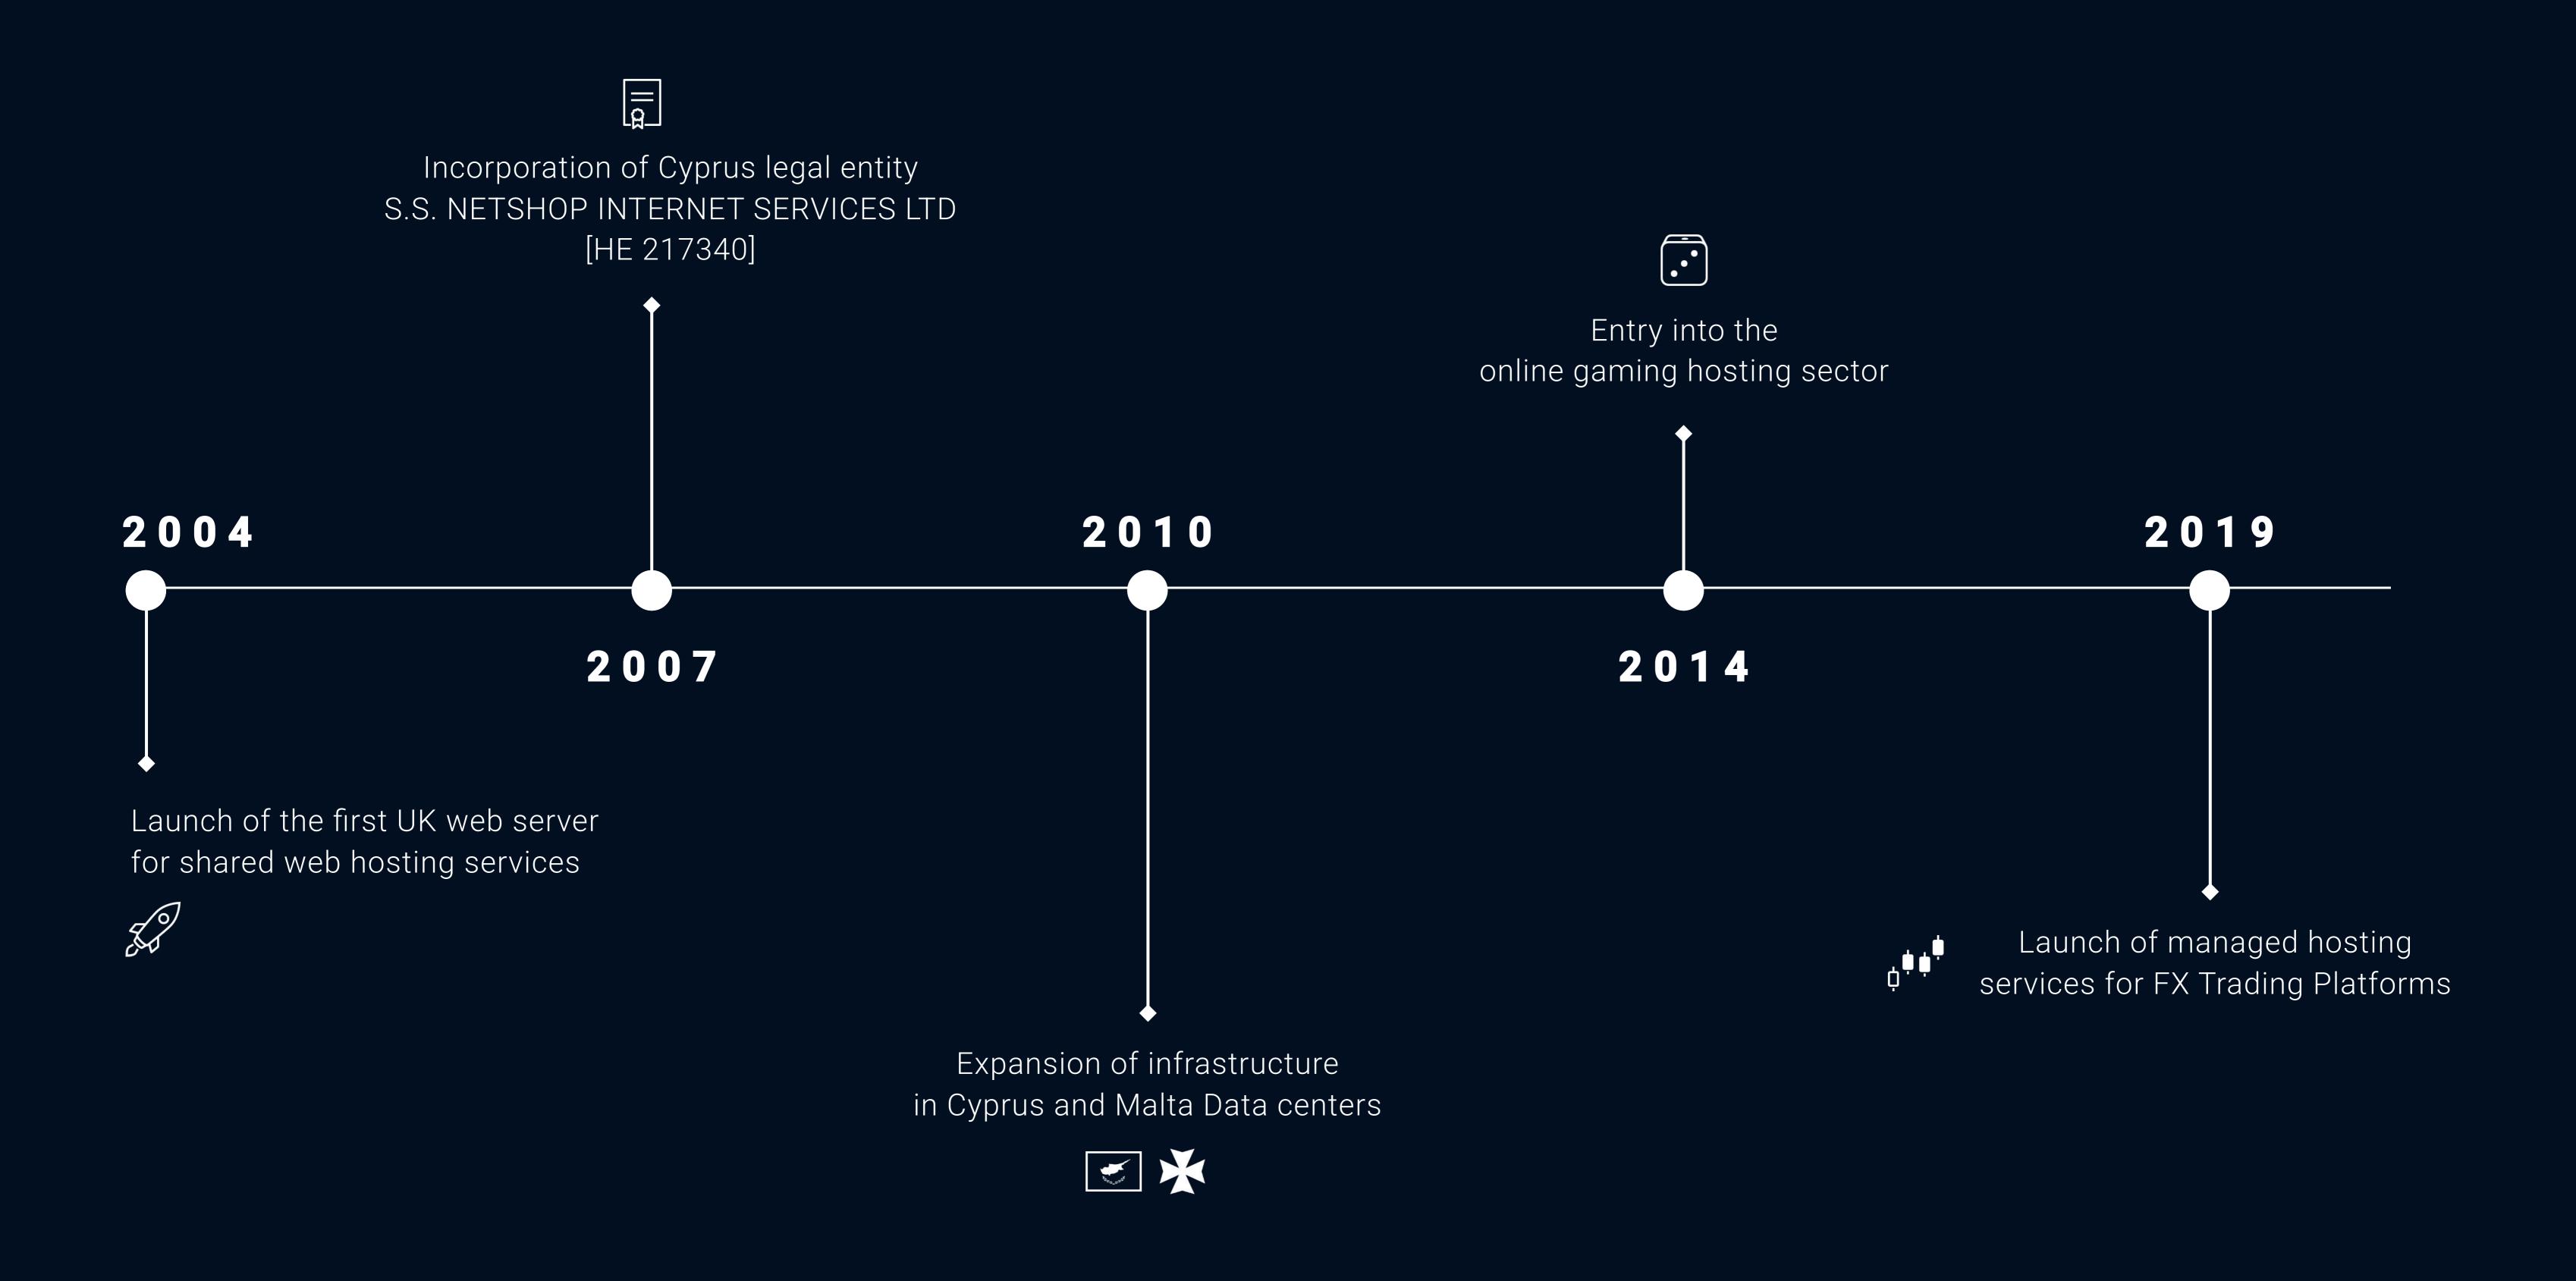

# YOUR GLOBAL HOSTING PARTNER FOR CLOUD, INFRASTRUCTURE & MANAGED SERVICES

As we celebrate NetShop ISP's 20th anniversary, I am proud to reflect on our incredible journey from a dedicated hosting provider to a **global leader** with data centers strategically positioned around the world. Our infrastructure expansion into Equinix facilities, including LD4, LD6, LD7, and SG5, marks a significant milestone in our commitment to delivering high-performance, scalable hosting solutions backed by a well-known quality support service.

We've also seen rapid growth in the Netherlands, with three data centers now servicing our clients, contributing to an impressive **125% growth** in annual revenue between 2022 and 2024.

In addition to our strong foundation in B2B hosting services, since Q2 of 2022 we have seen a remarkable **180% increase** in retail customers for our cloud servers and web hosting services.

This expansion is a proof of our ability to meet the evolving needs of businesses and individuals alike, across industries such as Forex and Fintech, iGaming, Martech, and ICT.

Needless to say that such growth would not be possible if it wasn't for the entire team at NetShop ISP whose experience, passion and dedication are making a real impact to our daily operations, customer support and products development.