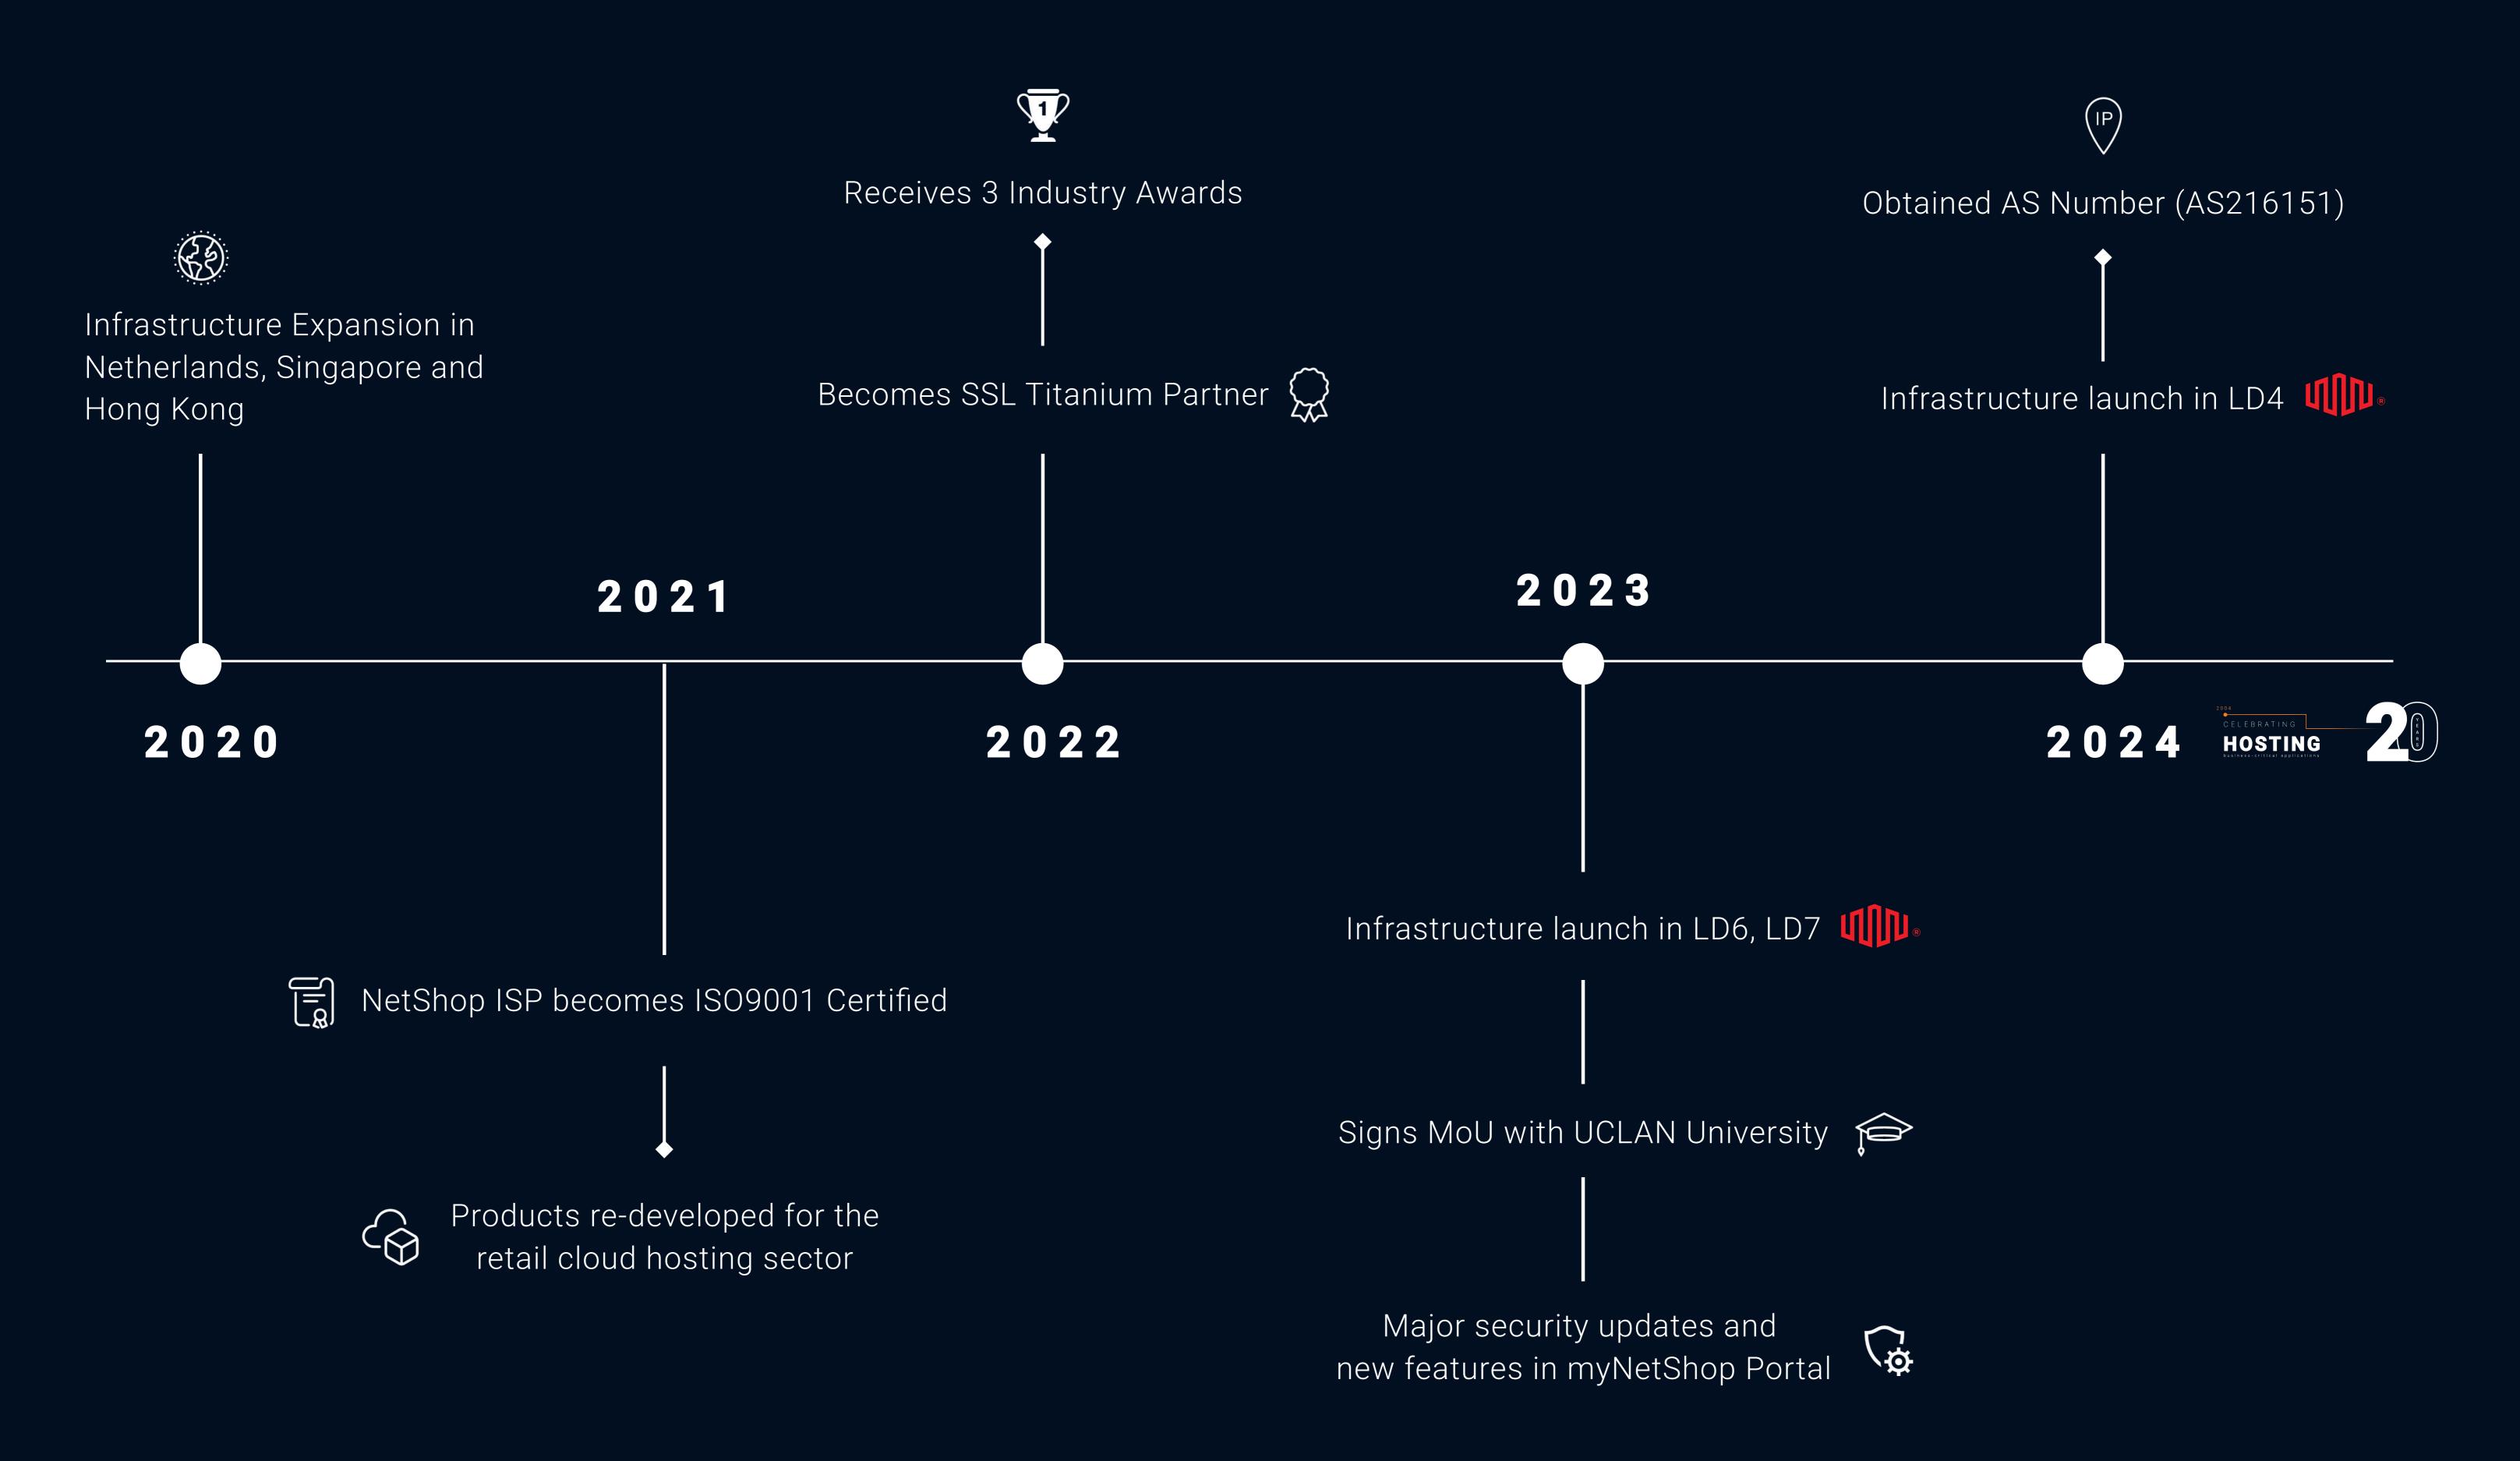

# YOUR GLOBAL HOSTING PARTNER FOR CLOUD, INFRASTRUCTURE & MANAGED SERVICES

As we celebrate NetShop ISP's 20th anniversary, I am proud to reflect on our incredible journey from a dedicated hosting provider to a **global leader** with data centers strategically positioned around the world. Our infrastructure expansion into Equinix facilities, including LD4, LD6, LD7, and SG5, marks a significant milestone in our commitment to delivering high-performance, scalable hosting solutions backed by a well-known quality support service.

We've also seen rapid growth in the Netherlands, with three data centers now servicing our clients, contributing to an impressive **125% growth** in annual revenue between 2022 and 2024.

In addition to our strong foundation in B2B hosting services, since Q2 of 2022 we have seen a remarkable **180% increase** in retail customers for our cloud servers and web hosting services.

This expansion is a proof of our ability to meet the evolving needs of businesses and individuals alike, across industries such as Forex and Fintech, iGaming, Martech, and ICT.

Needless to say that such growth would not be possible if it wasn't for the entire team at NetShop ISP whose experience, passion and dedication are making a real impact to our daily operations, customer support and products development.